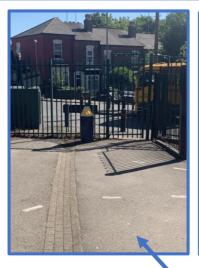

#### Arrival & Collection Points

All children will enter and exit using the Scholars Close gate.

Scholars Close gate.